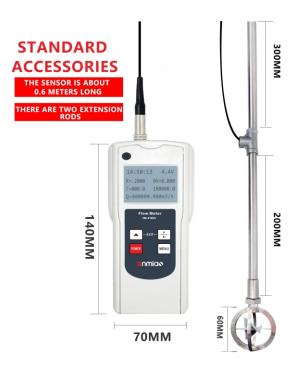

#### **Product Parameter**

| formula                   | $V =\frac{KN}{T} + C(m/s)_{(automatic computer)}$ |
|---------------------------|---------------------------------------------------|
| instrument                | K:0.0500、C:0.0100                                 |
| Speed range               | FM-210V5 (0.01-5.00 m/s)                          |
| Current measurement error | ≤1. 5%                                            |
| LCD                       | LIQUID crystal display                            |
| Measurement method        | pole positioning measurement.                     |
| Temperature range         | -10 ° C-50° C                                     |
| Power                     | 4x1.5vAAA Um-4 Battery                            |
| Backlight                 | LED backlight                                     |
| Host size                 | 70mm*140mm*30mm                                   |
| External power supply     | 5V                                                |